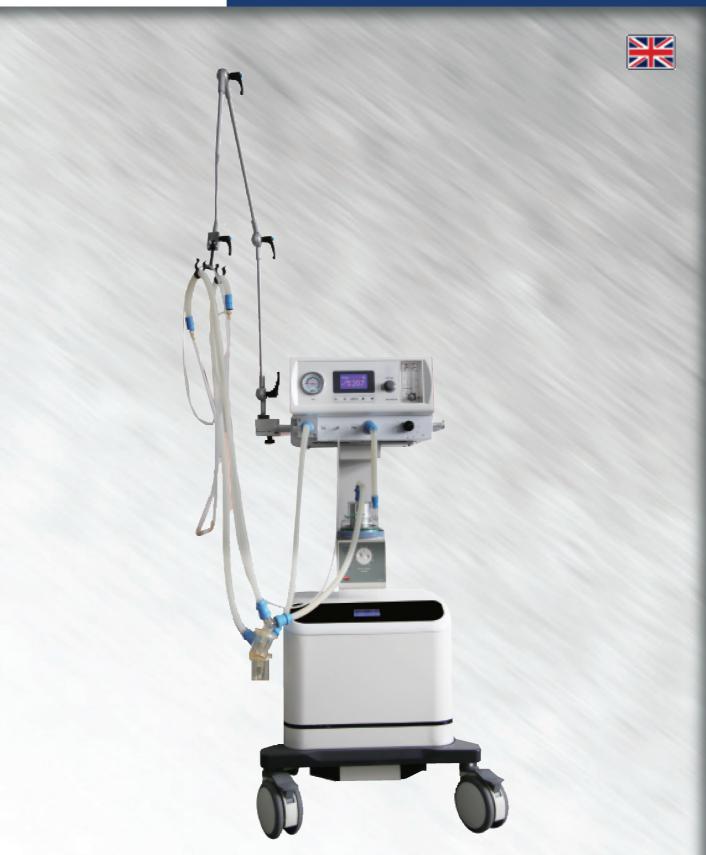

# ESNLF-200C

**CPAP** machine

# **ESNLF-200C**

# **Features**

- 3.5" TFT LCD screen displays the Ventilation parameters, Alarming information and Waveform.
- Integration breathing circuit design, ensure easy operating and keep tidy.
- Multiple parameters monitoring interface, make every parameter clear, let users know the patient conditions in all aspects;
- High precision O2 concentration detection function included.
- Built-in air and oxygen blender, ensure stable oxygen concentration.
- Stable and low noise air compressor create quiet work environment for doctors, can be used for 2-3 CPAP Systems together

Simplicity: easy to use, easy to move with 4 wheels.

Choice: adapt the equipment to your patients and procedures freely Designed and manufactured with over 23 years experience in this area. Flexible configurations to suit your needs.

International standard and advanced technology suitable for all baby patient. Compact interface and screen display give you better operating experience

Shuttle button

3.5" TFT LCD screen