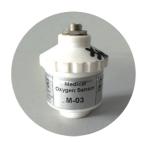

Monitoring range: 2L/min-20L/min
Air compressor: Continuous output flow: ≥ 25L/min

Peak output flow: ≥ 120L/min

Graphical display: Oxygen concentration

Humidifier

## **Working conditions**

Gas source: O2,AIR
Pressure: 280kPa-600kPa
Voltage: 100-240V
Power frequency: 50Hz±1Hz
Input power: Main engine:≤25W
Air compressor: ≤675W

Air compressor

Oxygen sensor

ESSE3 srl, Via Garibaldi 30 14022 Castelnuovo D.B. (AT) Tel +39 011 99 27 706 Fax +39 011 99 27 506 e-mail esse3@chierinet.it web: www.esse3-medical.com